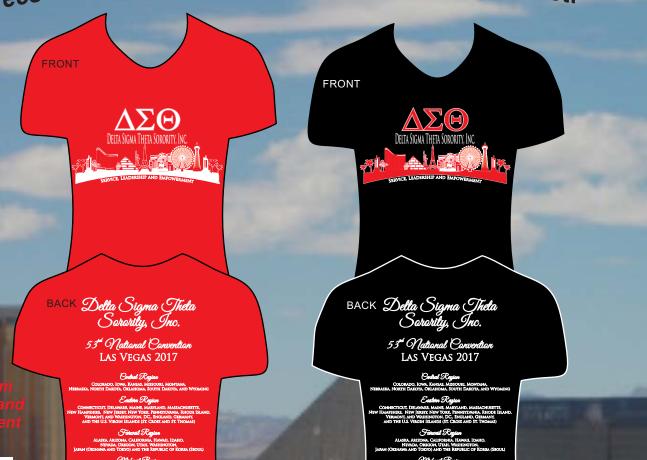

## PRE-ORDER your Offical 53rd National Convention T-Shirt Today!

Pre-Order by 6/12/17

 $\Delta\Sigma\Theta$  Las Vegas Alumnae Chapter Fundraiser

ORDERS ONLY

Proceeds will support the Host Chapter Steering Committee for the 53rd National Convention

### Tees available in Red and Black while supplies last!

See for s infor

PRIORITY

Midwest Regio

South Atlantic Re

Short v-neck soft cotton tailored tee! With Regions listed on the back. Recommend ordering one size up.

#### Central Region

Colorado, Iowa, Kansas, Missouri, Montana, Nebraska, North Dakota, Oklahoma, South Dakota, and Wyoming

#### Eastern Region

Connecticut, Delaware, Maine, Maryland, Massachusetts, New Hampshire, New Jersey, New York, Pennsylvania, Rhode Island, Vermont, and Washington, DC., England, Germany, and the U.S. Virgin Islands (St. Croix and St. Thomas)

#### Farwest Region

Alaska, Arizona, California, Hawaii, Idaho, Nevada, Oregon, Utah, Washington, Japan (Okinawa and Tokyo) and the Republic of Korea (Seoul)

#### Midwest Region

Illinois, Indiana, Kentucky, Michigan, Minnesota, Ohio, West Virginia, an<u>d Wisconsin</u>

#### South Atlantic Region

BERMUDA, NORTH CAROLINA, SOUTH CAROLINA, AND VIRGINIA

#### Southern Region

Alabama, Bahamas, Florida, Georgia, Mississippi, and Tennessee

#### Southwest Region

Arkansas, Jamaica, Louisiana, New Mexico, and Texas