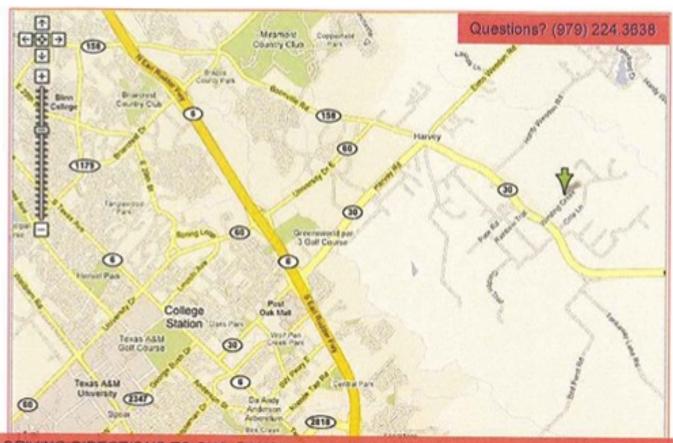

## Directions to OWL Ranch (approx. 2 miles North of CJ's on Hwy 30 4971 Winding Creek Rd.

## DRIVING DIRECTIONS TO OWL RANCH - 4971 WINDING CREEK

- 1. (From the University) Take Texas Avenue south and turn LEFT on Harvey Road (Hwy 30).
- 2. Continue on Hwy 30 until you reach a traffic light at Hwy 158. Turn RIGHT on Hwy 158.
- Continue on Hwy 158 approximately 1.8 miles, then turn LEFT on Winding Creek. (Be carefull - the street sign and the road are very dark and hard to see at night).
- 4. The house will be .4 miles down the road on the left (4971 Winding Creek).